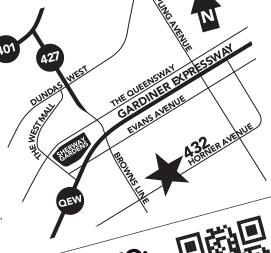

## LOCATION Franklin Horner

Community Centre Etobicoke, ON M8W 2B2 432 Horner Avenue Cafeteria on-site, and FREE PARKING

## FOR VENDORS OR MORE INFO

\_CALL BRIAN: (905) 820-2697 (evenings) -EMAIL BRIAN: bmcarthur@sympatico.ca EMAIL BOB: info@group25.org

take HWY 427 South to Browns Line. Proceed south on Browns Line to Horner Avenue. Proceed east on Horner Avenue to 432 Horner Avenue. TTC Bus Service Available.

MAP NOT TO SCALE

MORE INFO: group 25. org PRINTED IN CANADA

CANADA, EH? HOSTED BY GROUP 25

RACECARS - RODS - CUSTOMS - REPLICA STOCK - BIKES - LIGHT & HEAVY TRUCKS

SPECIAL "70s Street THEME: Machines"

SUNDAY MARCH 2 2025