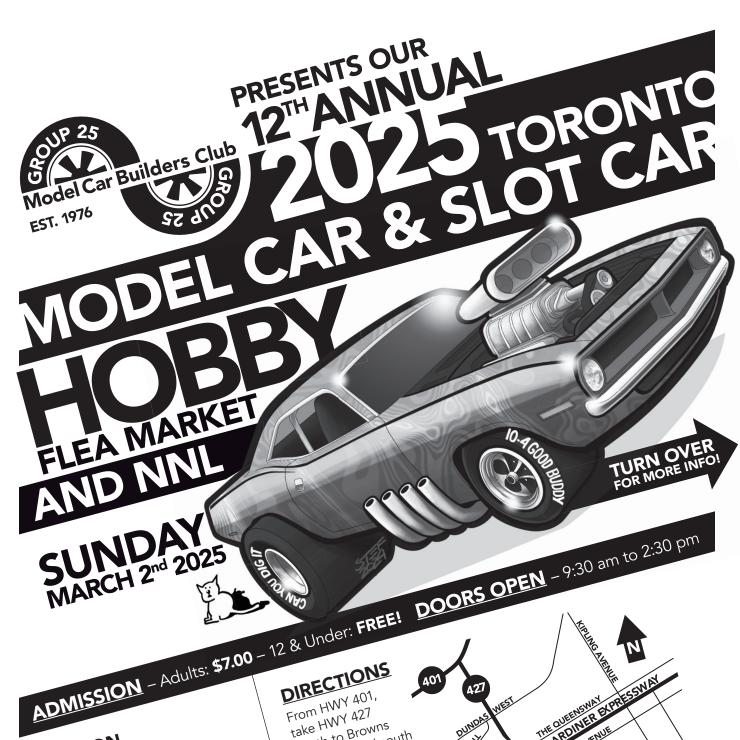

MAP NOT TO SCALE

MORE INFO: group 25. org PRINTED IN CANADA

CANADA, EH? HOSTED BY GROUP 25

RACECARS - RODS - CUSTOMS - REPLICA STOCK - BIKES - LIGHT & HEAVY TRUCKS

SPECIAL "70s Street THEME: Machines"

SUNDAY MARCH 2 2025

TURN OVER FOR MORE INFO!

**NON-COMPETITIVE – PEOPLE'S CHOICE BALLOTING** 

LOCATION: Franklin Horner Community Centre, 432 Horner Avenue, Etobicoke, ON M8W 2B2